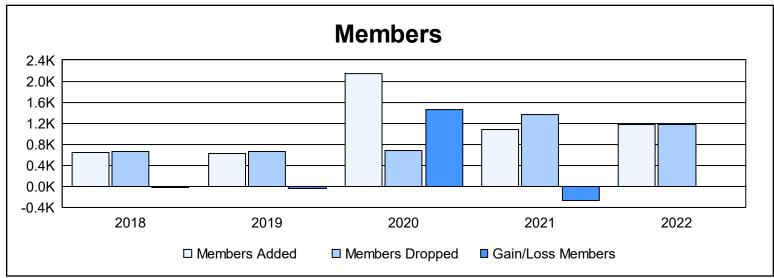

District 324 A

As of June 2022 Cumulative

| Year      | New<br>Clubs | Dropped<br>Clubs | Gain/<br>Loss<br>Clubs | New<br>Members | Charter<br>Members | Reinstate<br>Members | Transfer<br>Members | Total<br>Member<br>Added | Total<br>Members<br>Dropped | Gain/<br>Loss<br>Members |
|-----------|--------------|------------------|------------------------|----------------|--------------------|----------------------|---------------------|--------------------------|-----------------------------|--------------------------|
| 2017-2018 | 4            | 0                | 4                      | 404            | 143                | 88                   | 9                   | 644                      | 663                         | -19                      |
| 2018-2019 | 5            | 1                | 4                      | 354            | 180                | 93                   | 3                   | 630                      | 664                         | -34                      |
| 2019-2020 | 19           | 0                | 19                     | 1,535          | 516                | 79                   | 14                  | 2,144                    | 676                         | 1,468                    |
| 2020-2021 | 15           | 0                | 15                     | 565            | 464                | 49                   | 5                   | 1,083                    | 1,356                       | -273                     |
| 2021-2022 | 14           | 9                | 5                      | 638            | 412                | 113                  | 10                  | 1,173                    | 1,178                       | -5                       |
| Average   | 11           | 2                | 9                      | 699            | 343                | 84                   | 8                   | 1,135                    | 907                         | 227                      |