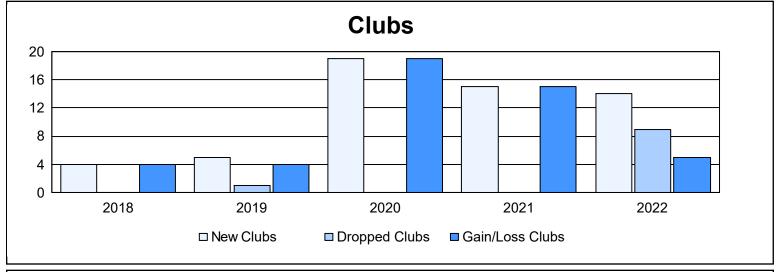

District 324 A

As of June 2022 Cumulative

| Year      | New<br>Clubs | Dropped<br>Clubs | Gain/<br>Loss<br>Clubs | New<br>Members | Charter<br>Members | Reinstate<br>Members | Transfer<br>Members | Total<br>Member<br>Added | Total<br>Members<br>Dropped | Gain/<br>Loss<br>Members |
|-----------|--------------|------------------|------------------------|----------------|--------------------|----------------------|---------------------|--------------------------|-----------------------------|--------------------------|
| 2017-2018 | 4            | 0                | 4                      | 404            | 143                | 88                   | 9                   | 644                      | 663                         | -19                      |
| 2018-2019 | 5            | 1                | 4                      | 354            | 180                | 93                   | 3                   | 630                      | 664                         | -34                      |
| 2019-2020 | 19           | 0                | 19                     | 1,535          | 516                | 79                   | 14                  | 2,144                    | 676                         | 1,468                    |
| 2020-2021 | 15           | 0                | 15                     | 565            | 464                | 49                   | 5                   | 1,083                    | 1,356                       | -273                     |
| 2021-2022 | 14           | 9                | 5                      | 638            | 412                | 113                  | 10                  | 1,173                    | 1,178                       | -5                       |
| Average   | 11           | 2                | 9                      | 699            | 343                | 84                   | 8                   | 1,135                    | 907                         | 227                      |